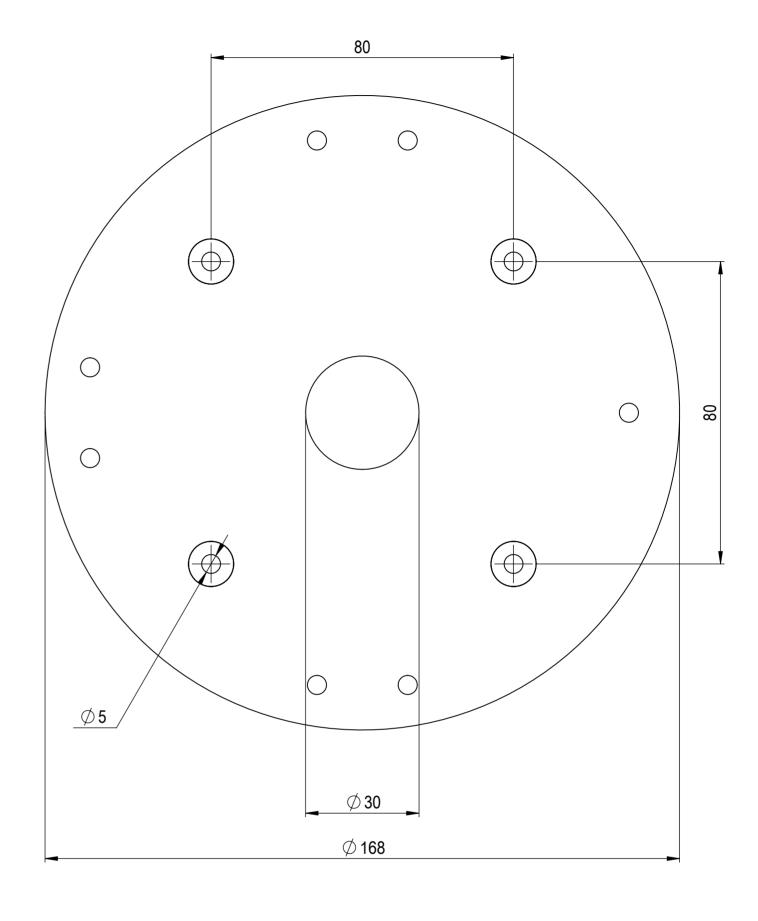

## Top Side 100 hole for M20 cable gland or seal plug 75 mounting option for interface box 75 mounting option for interface box 4x screw dome with M6 thread insert for camera mounting 39

## **Bottom**



## Isometric view



MOBOTIX does not take responsibility for the correctness and completeness of this data and recommends to verify the design and measures with the actual product delivered. Measures on goods delivered may vary due to manufacturing tolerances and environmental temperature material impacts. Technical specifications of the enclosed data is subject to change without notice. As all Design information are subject to MOBOTIX IPR, the reproduction and distribution of this data as well as the communication of its contents is prohibited and offenders will be held liable.

| We reserve all right for this technical document. It may only be used for purposes determined by us and not be reproduced nor duplicated |           | Date Process 25.11.2021 | Name 1 YaJae | Material