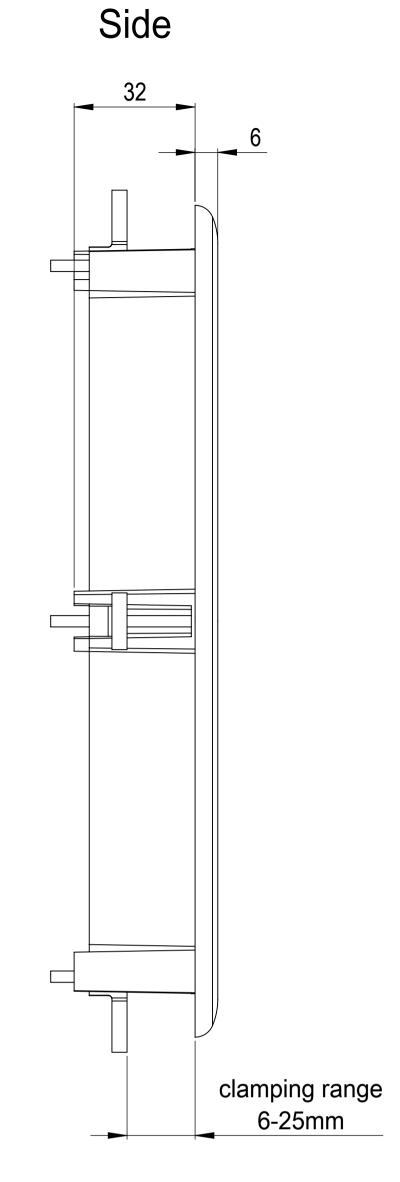

## Isometric view



MOBOTIX does not take responsibility for the correctness and completeness of this data and recommends to verify the design and measures with the actual product delivered. Measures on goods delivered may vary due to manufacturing tolerances and environmental temperature material impacts. Technical specifications of the enclosed data is subject to change without notice. As all Design information are subject to MOBOTIX IPR, the reproduction and distribution of this data as well as the communication of its contents is prohibited and offenders will be held liable.

| documer<br>purposes<br>be repro-<br>for third | We reserve all right for this technical document. It may only be used for purposes determined by us and not be reproduced nor duplicated for third paty use.