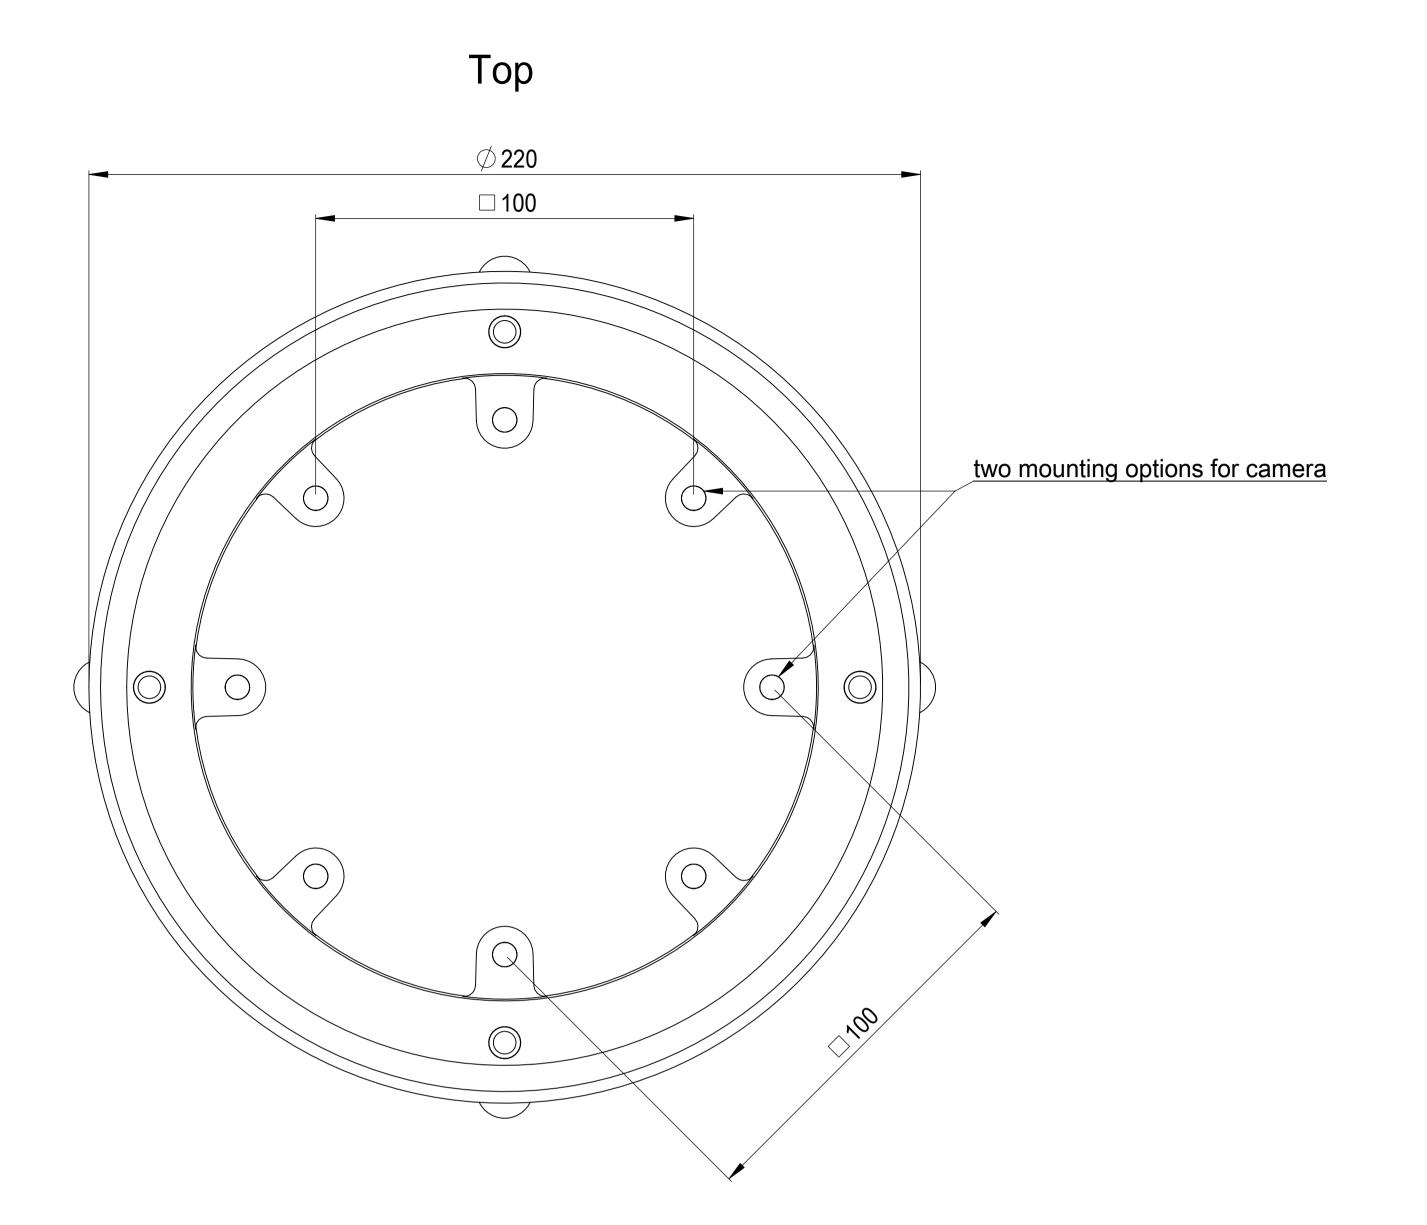

## Isometric view



MOBOTIX does not take responsibility for the correctness and completeness of this data and recommends to verify the design and measures with the actual product delivered. Measures on goods delivered may vary due to manufacturing tolerances and environmental temperature material impacts. Technical specifications of the enclosed data is subject to change without notice. As all Design information are subject to MOBOTIX IPR, the reproduction and distribution of this data as well as the communication of its contents is prohibited and offenders will be held liable.

| documer<br>purposes<br>be repro-<br>for third | We reserve all right for this technical document. It may only be used for purposes determined by us and not be reproduced nor duplicated for third paty use.