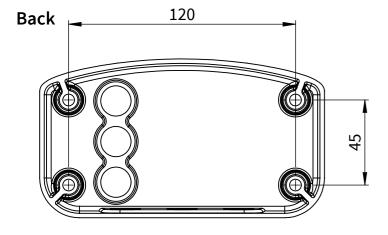

## **Bottom**



## Front



## Isometric view





Side



MOBOTIX does not take responsibility for the correctness and completeness of this data and recommends to verify the design and measures with the actual product delivered. Measures on goods delivered may vary due to manufacturing tolerances and environmental temperature material impacts. Technical specifications of the enclosed data is subject to change without notice. As all Design information are subject to MOBOTIX IPR, the reproduction and distribution of this data as well as the communication of its contents is prohibited and offenders will be held liable.

|  | docume<br>purpose<br>be repro<br>for third | ve all right for this technical<br>nt. It may only be used for<br>s determined by us and not<br>duced nor duplicated<br>paty use<br>mensions are in millimeter |