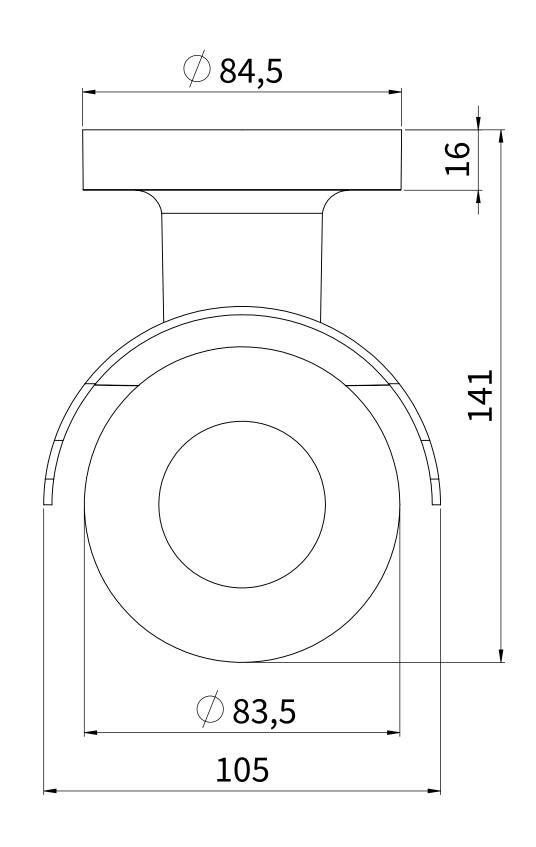

## Bottom





154,5

Front



Top







MOBOTIX does not take responsibility for the correctness and completeness of this data and recommends to verify the design and measures with the actual product delivered. Measures on goods delivered may vary due to manufacturing tolerances and environmental temperature material impacts. Technical specifications of the enclosed data is subject to change without notice. As all Design information are subject to MOBOTIX IPR, the reproduction and distribution of this data as well as the communication of its contents is prohibited and offenders will be held liable.

| We reserve all right for this techni<br>document. It may only be used fo<br>purposes determined by us and no<br>be reproduced nor duplicated | r    |      | Process                    | Date<br>13.09.2021 | Name FIRos