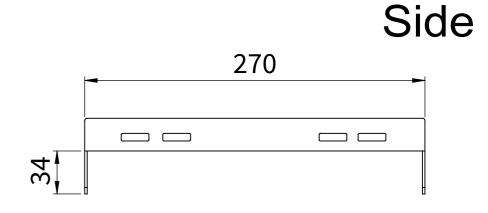

| We reserve all right for this technical document. It may only be used for purposes determined by us and not be reproduced nor duplicated for third paty use | Date   Name   Process   02.11.2021   FIRos |                         | eight        |
|-------------------------------------------------------------------------------------------------------------------------------------------------------------|--------------------------------------------|-------------------------|--------------|
| All dimensions are in millimeter                                                                                                                            | Control                                    | Sca                     | 1:3          |
|                                                                                                                                                             | _                                          |                         |              |
|                                                                                                                                                             | MOBOTIX                                    |                         |              |
|                                                                                                                                                             | Beyond <b>Human Vision</b>                 | 20.072.436-01 Mx-M-SD-P |              |
| Des. Changes Date Name                                                                                                                                      |                                            | Replacement             | Sheet 1 of 1 |