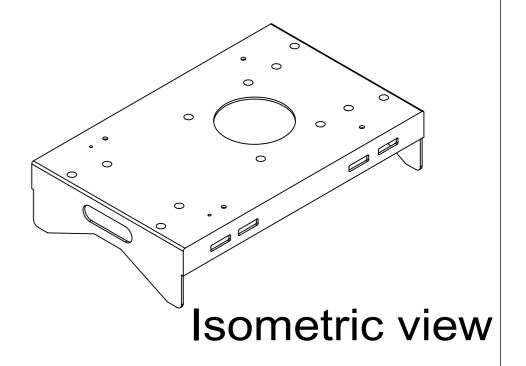

| We reserve all right for this technical document. It may only be used for purposes determined by us and not be reproduced nor duplicated for third paty use | Date   Name   Process   02.11.2021   FIRos |                         | eight        |
|-------------------------------------------------------------------------------------------------------------------------------------------------------------|--------------------------------------------|-------------------------|--------------|
| All dimensions are in millimeter                                                                                                                            | Control                                    | Sca                     | 1:3          |
|                                                                                                                                                             | _                                          |                         |              |
|                                                                                                                                                             | MOBOTIX                                    |                         |              |
|                                                                                                                                                             | Beyond <b>Human Vision</b>                 | 20.072.436-01 Mx-M-SD-P |              |
| Des. Changes Date Name                                                                                                                                      |                                            | Replacement             | Sheet 1 of 1 |