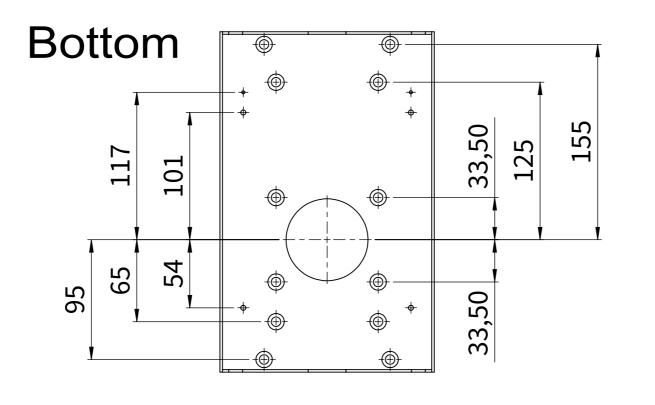

| We reserve all right for this technical document. It may only be used for purposes determined by us and not be reproduced nor duplicated for third paty use | Date   Name   Process   02.11.2021   FIRos |                         | eight        |
|-------------------------------------------------------------------------------------------------------------------------------------------------------------|--------------------------------------------|-------------------------|--------------|
| All dimensions are in millimeter                                                                                                                            | Control                                    | Sca                     | 1:3          |
|                                                                                                                                                             | _                                          |                         |              |
|                                                                                                                                                             | MOBOTIX                                    |                         |              |
|                                                                                                                                                             | Beyond <b>Human Vision</b>                 | 20.072.436-01 Mx-M-SD-P |              |
| Des. Changes Date Name                                                                                                                                      |                                            | Replacement             | Sheet 1 of 1 |