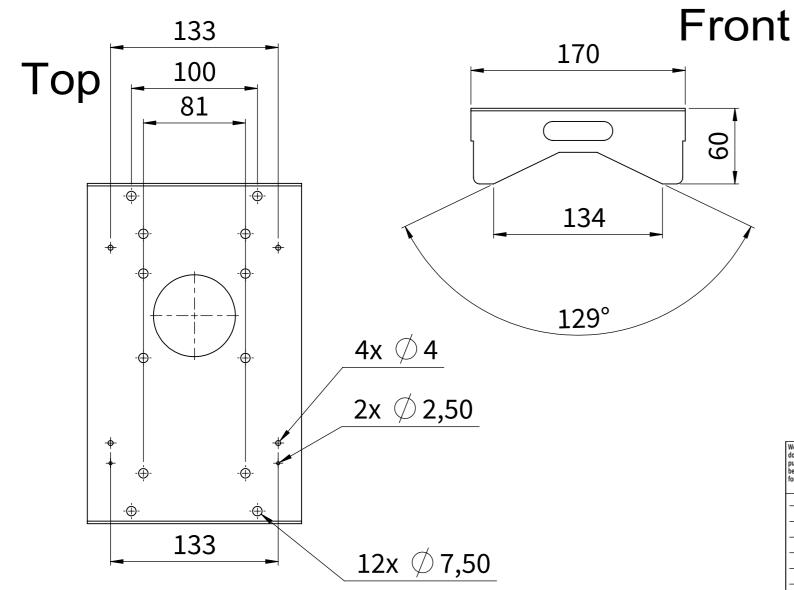

| We reserve all right for this technical document. It may only be used for purposes determined by us and not be reproduced nor duplicated for third paty use | Date   Name   Process   02.11.2021   FIRos |                         | eight        |
|-------------------------------------------------------------------------------------------------------------------------------------------------------------|--------------------------------------------|-------------------------|--------------|
| All dimensions are in millimeter                                                                                                                            | Control                                    | Sca                     | 1:3          |
|                                                                                                                                                             | _                                          |                         |              |
|                                                                                                                                                             | MOBOTIX                                    |                         |              |
|                                                                                                                                                             | Beyond <b>Human Vision</b>                 | 20.072.436-01 Mx-M-SD-P |              |
| Des. Changes Date Name                                                                                                                                      |                                            | Replacement             | Sheet 1 of 1 |